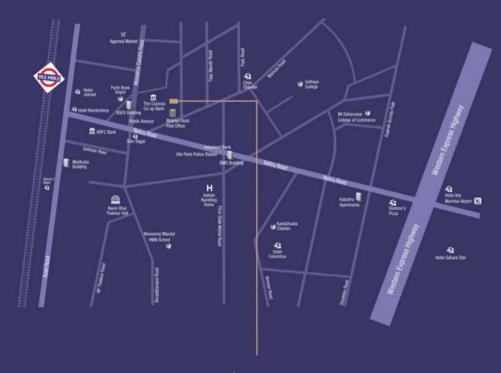

- ₩ Vile Parle Railway Station 400 Mtr.
- W.E. Highway 900 Mti S.V. Road - 1.7 Km
- ★ International Airport 4 Km
- Fine Dining (in a radius of 1km) Green House, En'Creo Bistro, McDonald's Food Adda, Domino's Pizza, 1441Pizzeria
- Banks (in a radius of 1km)
  State Bank of India, Cosmos Bank
  HDFC Bank, Indian Bank, Yes Ban
- Schools & Colleges (in a radius of 2km) Little Wizards School, B. L. Ruia High School SVKM JV Parekh International School, St. Yaviers Juney College, Sathaya College
- Healthcare (in a radius of 2km) Four Care Hospital, Surya Hospitals Advanced Multispeciality Hospital, KLS Memorial Hospital
- Malls / Supermarkets (in a radius of 4km)
  D-mart, Max, D B Mall, Reliance Digital,