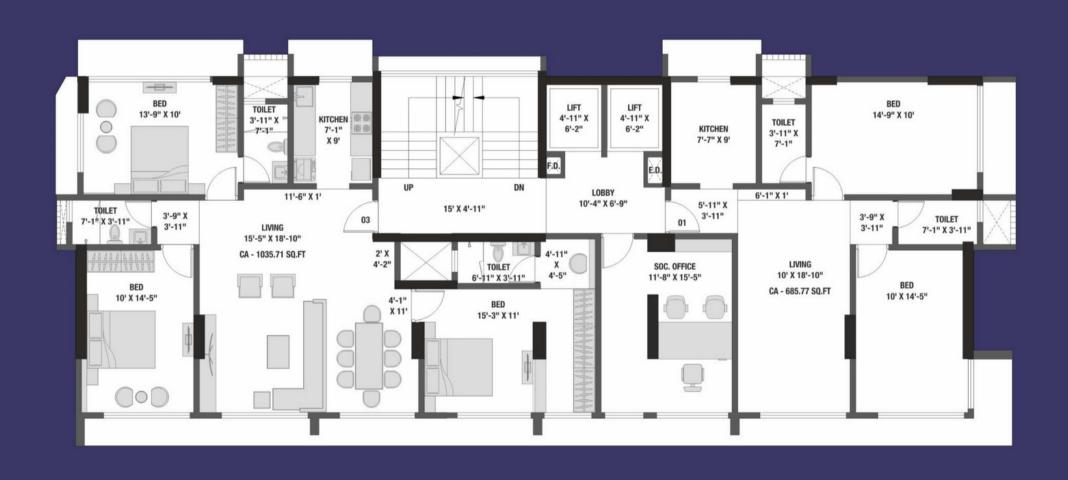

1<sup>ST</sup> TO 5<sup>TH</sup> & 7<sup>TH</sup> FLOOR
TYPICAL PLAN

6<sup>™</sup> FLOOR PLAN

8<sup>™</sup> FLOOR PLAN