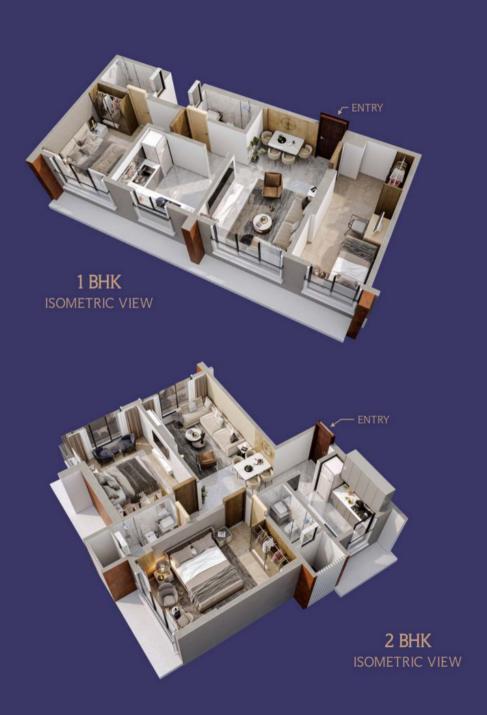

#### LIVE IN THE LAP OF LUXURY

Each area of your home is poised for your family's memorable moments, and it is both sophisticated and Spacious. As a result, the Hans Vallabh provides luxurious 1, 2 and 3 BHK properties. The finest things in life are right here, from the warm welcome to the Spectacular views.

#### LIVING & BEDROOM

- Efficiently designed 1 and 2 BHK apartments
- Vitrified tile flooring
- POP finished wall
- Cable 1 v point, telephone points in all rooms
- Concealed copper wiring with ISO certified / equivalent accessories
- Both side laminate door
- Wide and low sill height windows for maximum light and air ventilation
- Anodized aluminium sliding windows wit mosquito net shutter on separate track
- · Granite sill in all window
- · Intercom facilit
- Switches of reputed bran-

#### KITCHEN

- Well designed ventilated Kitchen in close proximity to dining area
- Vitrified tile flooring
- Granite platforms with tile dado up above the platforms
- · Stainless steel sinl
- · Provision for water purifier and exhaust fan

#### BATHROOM & TOILET

- Fixture of reputed brand in bathrooms (shower, wash basin and WC)
- · Anti skid tile flooring
- · Designer tile dado up to door heigh
- · Quality CP fittings and sanitaryware
- · Concealed plumbing
- Naturally ventilated bathrooms complemented with exhaust fan points