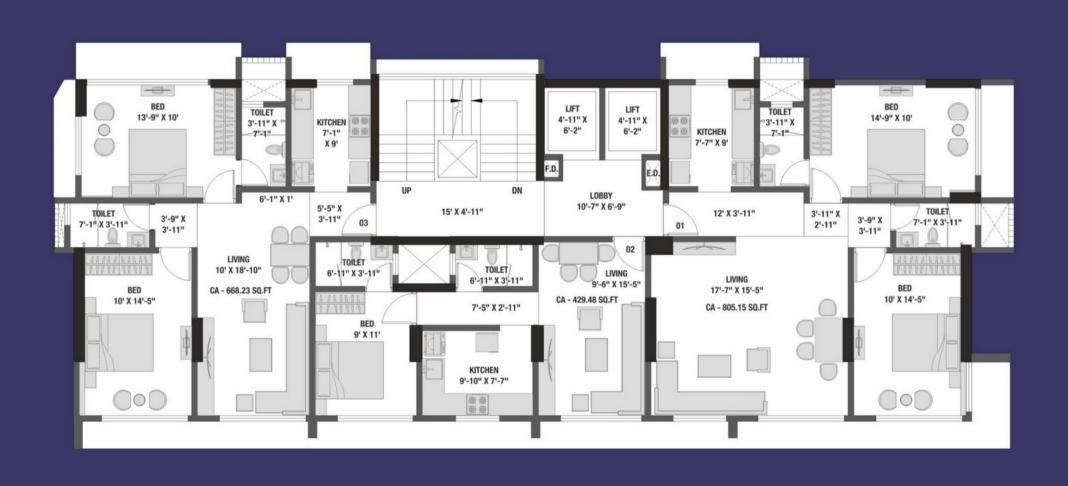

1<sup>ST</sup> TO 5<sup>TH</sup> & 7<sup>TH</sup> FLOOR
TYPICAL PLAN

6<sup>™</sup> FLOOR PLAN

8<sup>™</sup> FLOOR PLAN