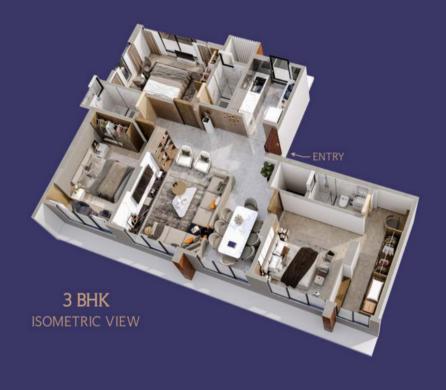

#### LIVE IN THE LAP OF LUXURY

Each area of your home is poised for your family's memorable moments, and it is both sophisticated and Spacious. As a result, the Hans Vallabh provides luxurious 1, 2 and 3 BHK properties. The finest things in life are right here, from the warm welcome to the Spectacular views.

#### LIVING & BEDROOM

- Efficiently designed 1 and 2 BHK apartments
- Vitrified tile flooring
- POP finished wall
- Cable 1 v point, telephone points in all rooms
- Concealed copper wiring with ISO certified / equivalent accessories
- Both side laminate door
- Wide and low sill height windows for maximum light and air ventilation
- Anodized aluminium sliding windows wit mosquito net shutter on separate track
- · Granite sill in all window
- · Intercom facilit
- Switches of reputed bran-

#### KITCHEN

- Well designed ventilated Kitchen in close proximity to dining area
- Vitrified tile flooring
- Granite platforms with tile dado up above the platforms
- · Stainless steel sinl
- · Provision for water purifier and exhaust fan

#### BATHROOM & TOILET

- Fixture of reputed brand in bathrooms (shower, wash basin and WC)
- · Anti skid tile flooring
- · Designer tile dado up to door heigh
- · Quality CP fittings and sanitaryware
- · Concealed plumbing
- Naturally ventilated bathrooms complemented with exhaust fan points