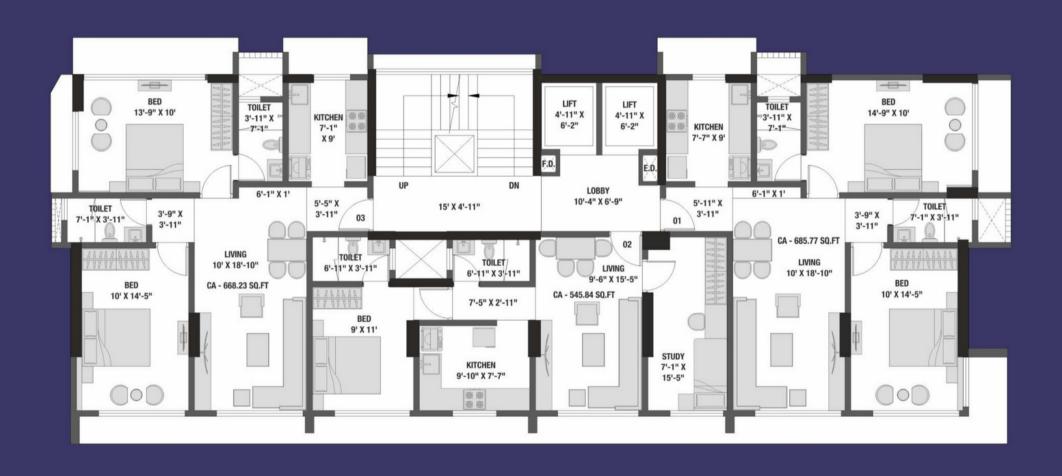

1<sup>ST</sup> TO 5<sup>TH</sup> & 7<sup>TH</sup> FLOOR
TYPICAL PLAN

6<sup>™</sup> FLOOR PLAN

8<sup>™</sup> FLOOR PLAN