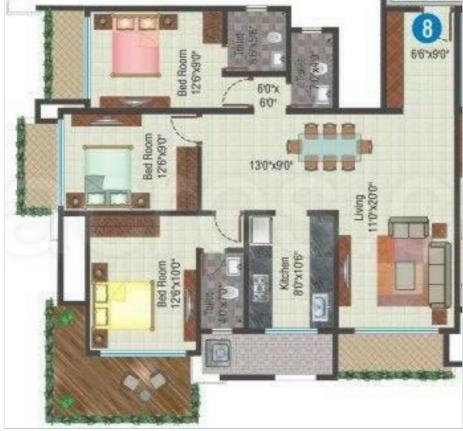

#### 2BHK(1) Super Area: 1272 sq ft, Apartment

Builder : Global Buildcon

Location : Andheri (East), Mumbai Andheri-Dahisar

2BHK(2) Super Area: 1322 sq ft, Apartment

3BHK(3) Super Area: 1854 sq ft, Apartment