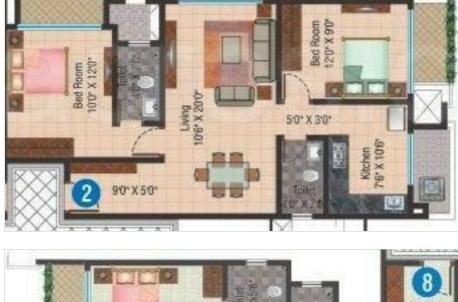

#### 2BHK(1) Super Area: 1272 sq ft, Apartment

Builder : Global Buildcon

Location : Andheri (East), Mumbai Andheri-Dahisar

2BHK(2) Super Area: 1322 sq ft, Apartment

3BHK(3) Super Area: 1854 sq ft, Apartment