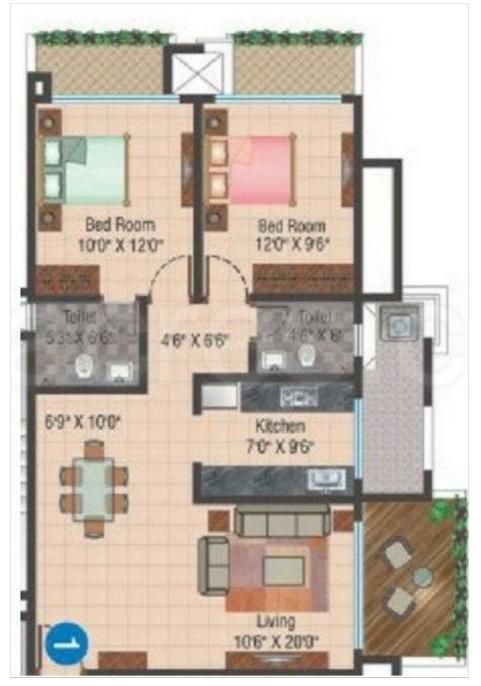

#### 2BHK(1) Super Area: 1272 sq ft, Apartment

Builder : Global Buildcon

Location : Andheri (East), Mumbai Andheri-Dahisar

2BHK(2) Super Area: 1322 sq ft, Apartment

3BHK(3) Super Area: 1854 sq ft, Apartment